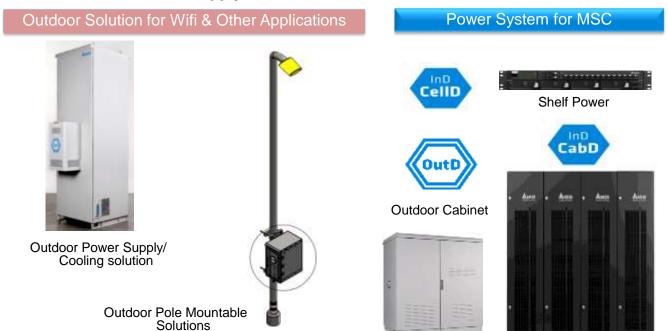

## **Power Supplies Solutions : Telecom**

We offer one stop solution for entire range of passive infrastructure for telecom ecosystem.

Delta with a **market share of 55% in India** and few players offering a complete range of telecom power solutions from **24VDC**, **12VDC**, **48VDC**, **220VAC supply** 

## **DELTA** Power Supplies Solutions : Smart Street Light

Delta has designed a Smart Pole solution which includes pole mounted power cube which can be integrated with solar panel to operate Street Light & camera & Telecom equipment.

Designed for smart city applications to monitor and control LED Street light, to power camera and to send data to remote command center.

Solution has a Power Back up by **Li-lon battery** 

Remote communication can be done through Fiber or GPRS/ GSM.

Already Supplied to **L&T for Mumbai Surveillance project**.