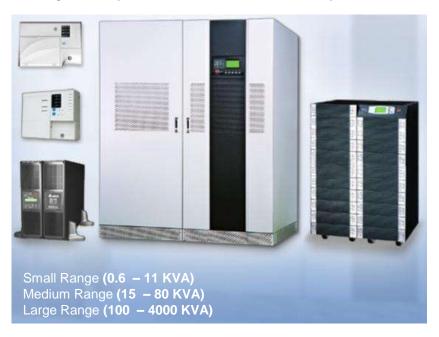

## **Power Supplies Solutions: UPS**

Delta Offers online double conversion (AC to AC) Uninterruptible Power Supply (UPS) Solutions with industry leading unitary Power factor & efficiency of 99% and thereby reducing CAPEX and OPEX.

#### **Applications**

Metro

Solutions Ranging from 1 kVA to 4000 kVA including both Unitary and Modular UPS with remote monitoring functionality

End to end critical power solutions; including site engineering, solution, design, implementation and 24x7 after sales care.