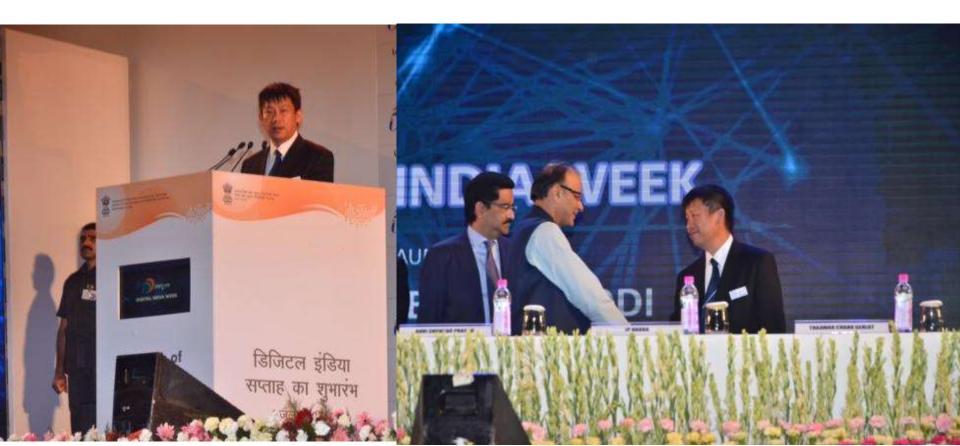

Mr. Narendra Modi, Primer Minister of India, greets the audience at the launch ceremony of Digital India

Mr. Ping Cheng addressed the audience at the event which helps Delta's awareness towards the Indian market.

# Delta's presence @ Digital India Launch