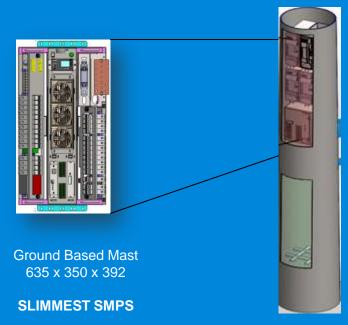

## **Power Supplies Solutions: UPS**

Delta Offers online double conversion (AC to AC) Uninterruptible Power Supply (UPS) Solutions with industry leading unitary Power factor & efficiency of 99% and thereby reducing CAPEX and OPEX.

#### **Applications**

Metro

Solutions Ranging from 1 kVA to 4000 kVA including both Unitary and Modular UPS with remote monitoring functionality

End to end critical power solutions; including site engineering, solution, design, implementation and 24x7 after sales care.