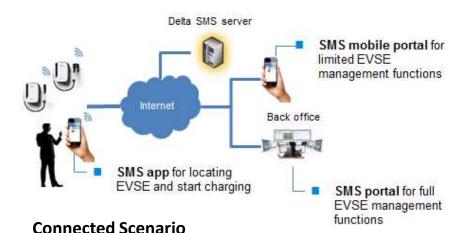

## **Electric Vehicle Charging solution**

**DC Quick Charger** 

- Delta EV Charging Solution line of business (EVCS LOB) established in 2011, global commercial shipment starting from 2013
- Universal charging standards applicable including CHAdeMO, GB, SAE, Combo 1, IEC Combo 2