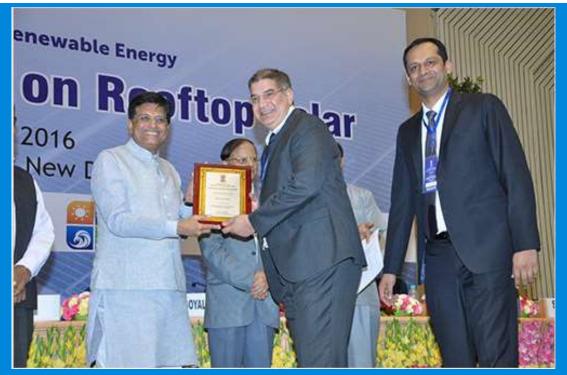

#### **National Excellence Award**

Delta India received the prestigious **National Excellence Award** from the Indian Ministry of New and Renewable Energy **(MNRE)** at the National Workshop on **Rooftop Solar** from **Mr. Piyush Goyal**, Minister of State with Independent Charge for Power, Coal, New and Renewable Energy, Government of India.