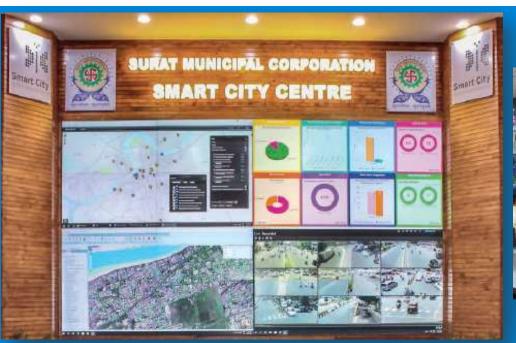

# Surat City Surveillance Location: India (Surat)

## **Surat Smart City & Safe City Project**

Delta deployed its futuristic environment friendly LED Video wall to help Surat Police monitor the entire city of Surat, Gujarat.