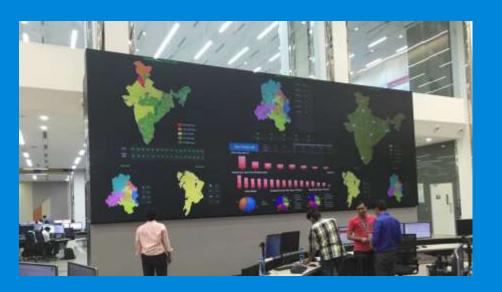

## **Success Stories**

**Surat City Surveillance Control Room** 

2MW Project, premier Solar, Chhattisgarh

**Fuel Cell Battery** Solution

Site Monitoring & **Control System** Solution

Varp Power 1MWp Solar PV

# Surat City Surveillance Location: India (Surat)

## **Surat Smart City & Safe City Project**

Delta deployed its futuristic environment friendly LED Video wall to help Surat Police monitor the entire city of Surat, Gujarat.