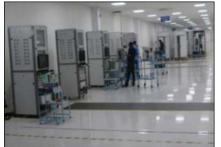

## **Power Systems Factory – Rudrapur**

Commercial Production started April 1, 2008 Gold Rated – LEEDS US Green Building

- Operated since 2008
- Located at Rudrapur, Uttarankan.
- Total Land Area: 37,000 square meters.
   Shop floor area: 13,500 square meters.
- About 500 workers.
- 10 cell lines. 1 UPS cell line and 1 wind power converter line.
- IGBC Certified Gold Rated Green Factory
- Certified ISO 9001; TL9000, ISO14001 & OHSAS 18001
- Calibration Lab NABL IS/ISO 17025
- In house Repair Center with expertise in circuit analysis and repairs