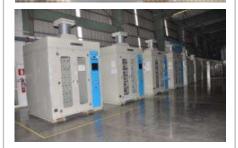

## **Power Systems Factory – Rudrapur**

Commercial Production started April 1, 2008 Gold Rated – LEEDS US Green Building

- Operated since 2008
- Located at Rudrapur, Uttarankan.
- Total Land Area: 37,000 square meters.
   Shop floor area: 13,500 square meters.
- About 500 workers.
- 10 cell lines. 1 UPS cell line and 1 wind power converter line.
- IGBC Certified Gold Rated Green Factory
- Certified ISO 9001; TL9000, ISO14001 & OHSAS 18001
- Calibration Lab NABL IS/ISO 17025
- In house Repair Center with expertise in circuit analysis and repairs