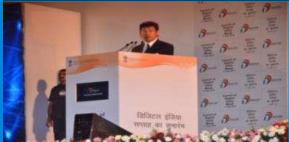

Mr. Narendra Modi, Primer Minister of India, greets the audience at the launch ceremony of Digital India

Mr. Ping Cheng addressed the audience at the event which helps Delta's awareness towards the Indian market.

# Delta's presence @ Digital India Launch