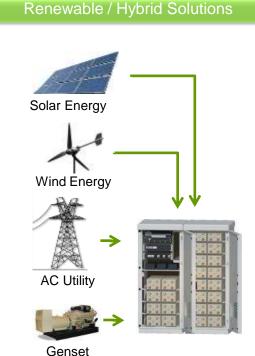

## **DELTA** Power Supplies Solutions : Smart Street Light

Delta has designed a Smart Pole solution which includes pole mounted power cube which can be integrated with solar panel to operate Street Light & camera & Telecom equipment.

Designed for smart city applications to monitor and control LED Street light, to power camera and to send data to remote command center.

Solution has a Power Back up by **Li-lon battery** 

Remote communication can be done through Fiber or GPRS/ GSM.

Already Supplied to **L&T for Mumbai Surveillance project**.