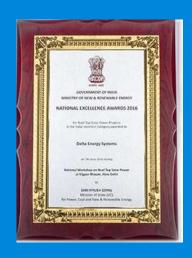

#### **National Excellence Award**

Delta India received the prestigious **National Excellence Award** from the Indian Ministry of New and Renewable Energy **(MNRE)** at the National Workshop on **Rooftop Solar** from **Mr. Piyush Goyal**, Minister of State with Independent Charge for Power, Coal, New and Renewable Energy, Government of India.