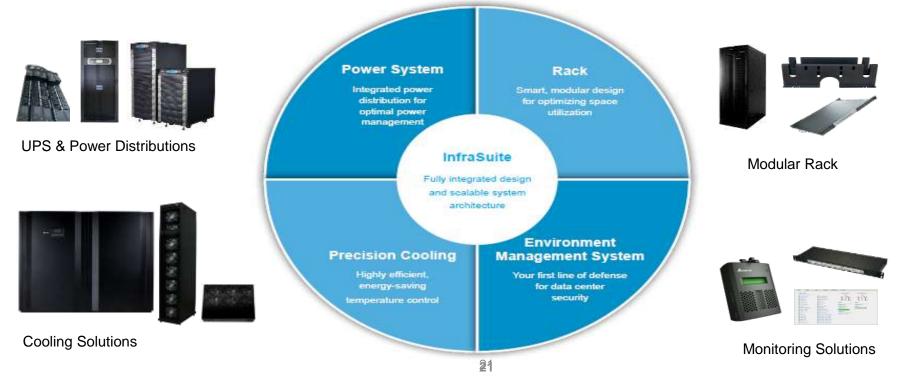

## **Power Supplies Solutions: Datacenter**

Complete Datacentre solutions ranging from **power systems**, racks & accessories, precision cooling, and environment management systems