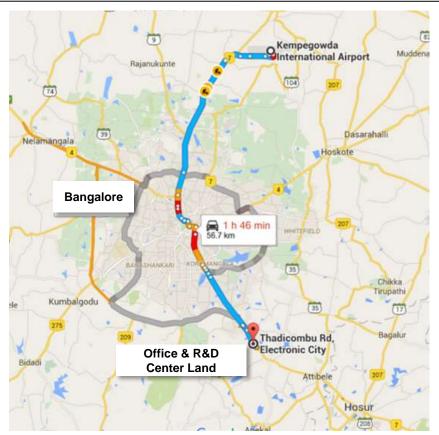

## **Bangalore R&D Lab Investment**

- High Power (Megawatt) R&D Lab is under con
- Estimated Investment USD 57 M
- To house over 2000 High Power, Software Engineers & PHD Doctors
- The state of the art lab will have total area of 80K sq. mtrs
- Research area Renewable Power, Power Storage, Power Quality & Traction

## Snapshot of new R&D center and office land

Delta Confidential