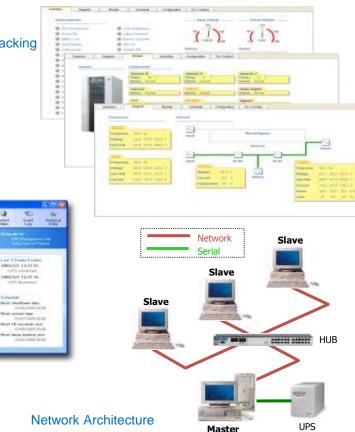

## **SCADA**

## SCADA

- WPF technology, superb display
- Complex animation, lifelike images
- Rich animation, high-quality graphics
- Easy-to-use intelligent graphical symbol library

 Easy cross-platform development with .net control platform

## **Connectivity Options Avaliable**