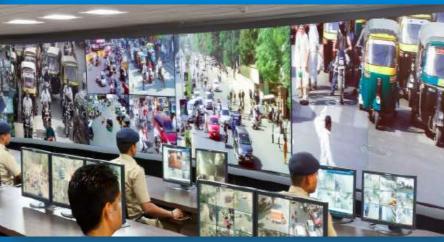

# Surat City Surveillance Location: India (Surat)

## **Surat Smart City & Safe City Project**

Delta deployed its futuristic environment friendly LED Video wall to help Surat Police monitor the entire city of Surat, Gujarat.