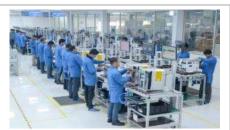

## **Power Systems Factory – Rudrapur**

Commercial Production started April 1, 2008 Gold Rated – LEEDS US Green Building

- Operated since 2008
- Located at Rudrapur, Uttarankan.
- Total Land Area: 37,000 square meters.
   Shop floor area: 13,500 square meters.
- About 500 workers.
- 10 cell lines. 1 UPS cell line and 1 wind power converter line.
- IGBC Certified Gold Rated Green Factory
- Certified ISO 9001; TL9000, ISO14001 & OHSAS 18001
- Calibration Lab NABL IS/ISO 17025
- In house Repair Center with expertise in circuit analysis and repairs