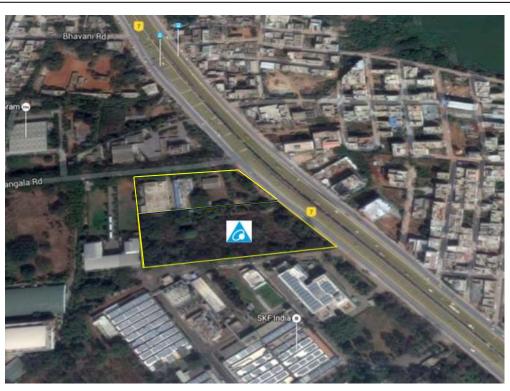

## **Bangalore R&D Lab Investment**

- High Power (Megawatt) R&D Lab is under con
- Estimated Investment USD 57 M
- To house over 2000 High Power, Software Engineers & PHD Doctors
- The state of the art lab will have total area of 80K sq. mtrs
- Research area Renewable Power, Power Storage, Power Quality & Traction

## Snapshot of new R&D center and office land

Delta Confidential