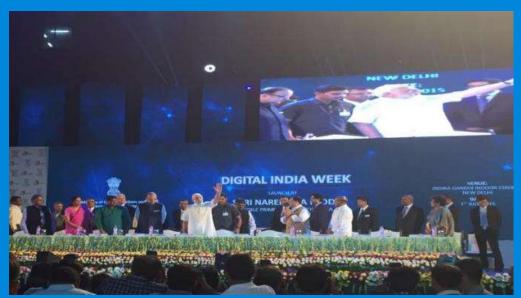

Mr. Narendra Modi, Primer Minister of India, greets the audience at the launch ceremony of Digital India

Mr. Ping Cheng addressed the audience at the event which helps Delta's awareness towards the Indian market.

# Delta's presence @ Digital India Launch