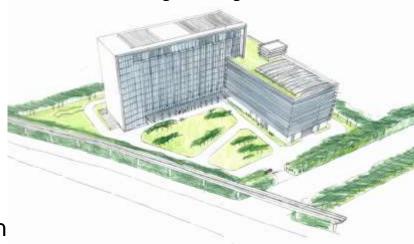

## **Bangalore R&D Lab Investment**

- High Power (Megawatt) R&D Lab is under con
- Estimated Investment USD 57 M
- To house over 2000 High Power, Software Engineers & PHD Doctors
- The state of the art lab will have total area of 80K sq. mtrs
- Research area Renewable Power, Power Storage, Power Quality & Traction

## Snapshot of new R&D center and office land

Delta Confidential