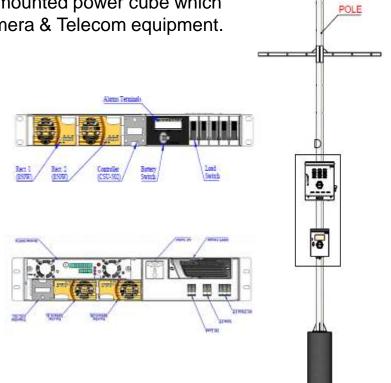

## **DELTA** Power Supplies Solutions : Smart Street Light

Delta has designed a Smart Pole solution which includes pole mounted power cube which can be integrated with solar panel to operate Street Light & camera & Telecom equipment.

Designed for smart city applications to monitor and control LED Street light, to power camera and to send data to remote command center.

Solution has a Power Back up by **Li-lon battery** 

Remote communication can be done through Fiber or GPRS/ GSM.

Already Supplied to **L&T for Mumbai Surveillance project**.